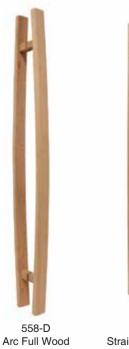

# Vertical Door Handles

The new glass door has three different choices of handles namely Arc Full Wood, Straight Full Wood and Metal Accent. Available in Cedar, Aspen & Pine.

Straight Full Wood