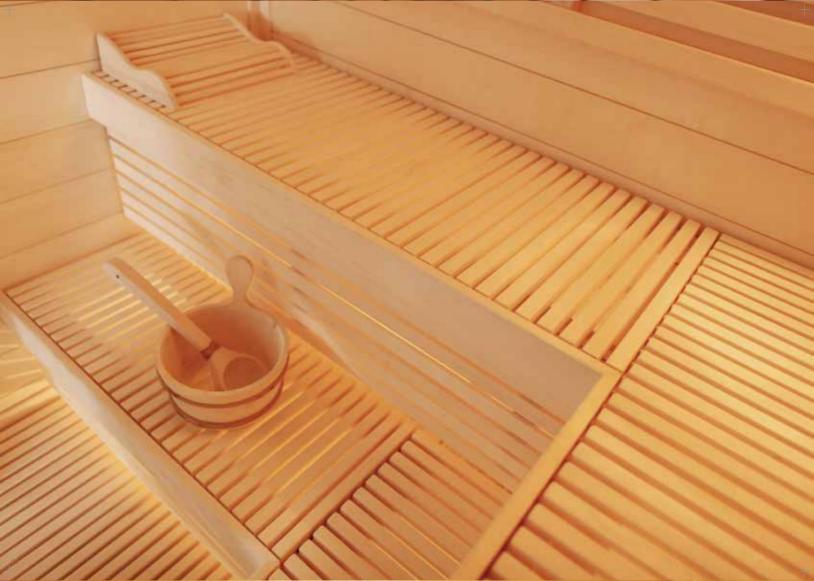

# Piano

Sleek bench design. The piano design sauna rooms have narrow cut bench timber that gives contrast to light and wall panels.

The fully covered thin-line wood benches have an infinity impression while relaxing inside the sauna.