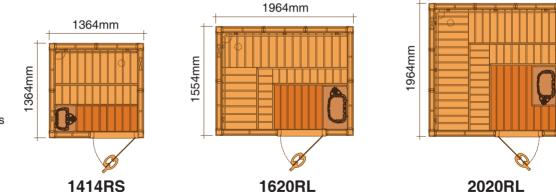

# STANDARD SAUNA ROOM LAYOUT

See more sauna room layouts at www.sawo.com

11

1964mm

### Customized Sauna Rooms

Yes, SAWO can make sauna rooms according to your specific layout and wishes. You may combine different wood materials, add big and smaller windows, adjust bench height, change door design, choose the desired heater, and decorate the sauna with accessories from our wide selection.