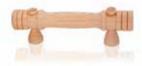

# Door Handles

SAWO Door Handle Slim with Magnetic Lock, hevy duty.

ITEM CODE: 563-A **SIZE:** (W)270 x (H)130

ITEM CODE: 566-P **SIZE:** (Ø)90 x (H)55

ITEM CODE: 568-D **SIZE:** (W)260 x (H)45

ITEM CODE: 565-A **SIZE:** (Ø)65 x (H)70