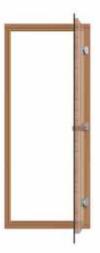

# Sauna Doors

SAWO sauna doors are known for their durability. The frame is made of different wood texture laminates that prevents wood warping due to heat or cold temperature.

Doors are available in full wooden panels & wooden panels with a window or full glass.

ITEM CODE: 734-4SA SIZE: (W)690 x (H)1890

ITEM CODE: 736-4SCA SIZE: (W)915 x (H)2032

ITEM CODE: 735-4SCA SIZE: (W)690 x (H)1890

**ITEM CODE**: 730-3SGD **SIZE**: (W)690 x (H)1890

ITEM CODE: 731-3SGD SIZE: (W)790 x (H)1890