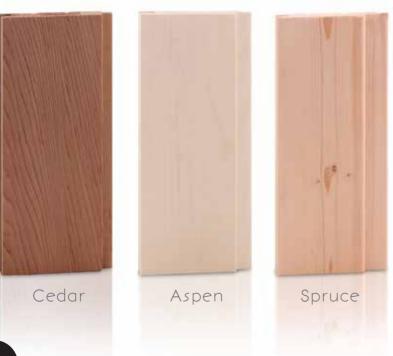

# The Finnish Sauna Room

SAWO sauna rooms are designed by Finnish know-how that resembles their culture and tradition. Only the finest of the soft woods, Cedar, Aspen and Spruce are used for SAWO sauna rooms. Each of these woods have their own distinct characters for a rejuvenating sauna.

# Cedar

Exceptional beauty and a natural warm color, complemented with uniform fine-grained texture with a satin luster.

# Aspen

Creamy white appearance, perfect for an elegant look.

# Spruce

Light yellow appearance with few markings and even, uniform grain texture. Very durable, perfect for extreme heat.

2

SAWO sauna rooms are available in Wave, Piano and Classic style designs. Each design carries a trademark of high craftsmanship.