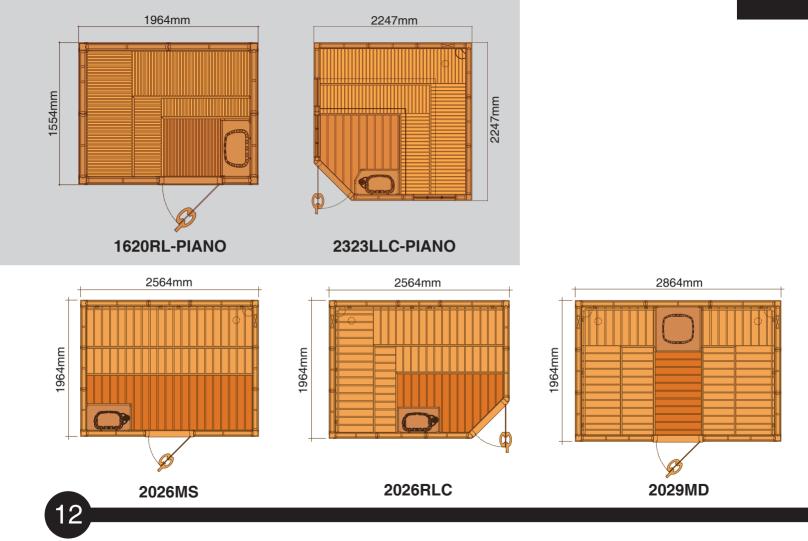

# STANDARD SAUNA ROOM LAYOUT

See more sauna room layouts at www.sawo.com

11

1964mm

### Customized Sauna Rooms

Yes, SAWO can make sauna rooms according to your specific layout and wishes. You may combine different wood materials, add big and smaller windows, adjust bench height, change door design, choose the desired heater, and decorate the sauna with accessories from our wide selection.