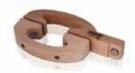

# Door Handles

SAWO Door Handle Slim with Magnetic Lock, hevy duty.

ITEM CODE: 563-A **SIZE:** (W)270 x (H)130

ITEM CODE: 566-P **SIZE:** (Ø)90 x (H)55

ITEM CODE: 568-D **SIZE:** (W)260 x (H)45

ITEM CODE: 565-A **SIZE:** (Ø)65 x (H)70