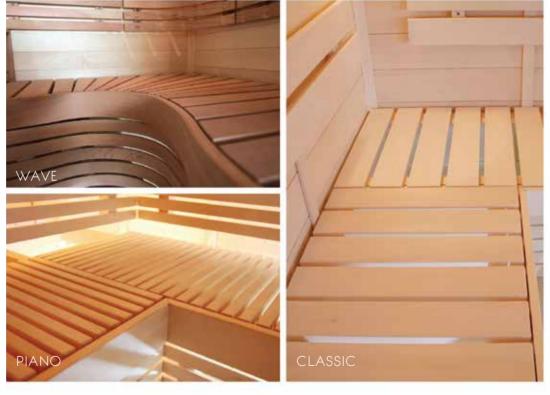

# Wave

Wave sauna rooms offer a relaxing view of sauna interiors.

Benches follow the natural form of a wave making you feel more comfortable when sitting or laying inside the sauna.

One may wish to have small or huge wave sauna in Cedar or Aspen Wood.

# Piano

Sleek bench design. The piano design sauna rooms have narrow cut bench timber that gives contrast to light and wall panels.

The fully covered thin-line wood benches have an infinity impression while relaxing inside the sauna.

# Classic

Classic design presents the traditional Finnish sauna beauty.

Each of the wood piece are symmetrically and neatly arranged to carry the signature of an essential sauna.

ITEM CODE: 1416RS

9