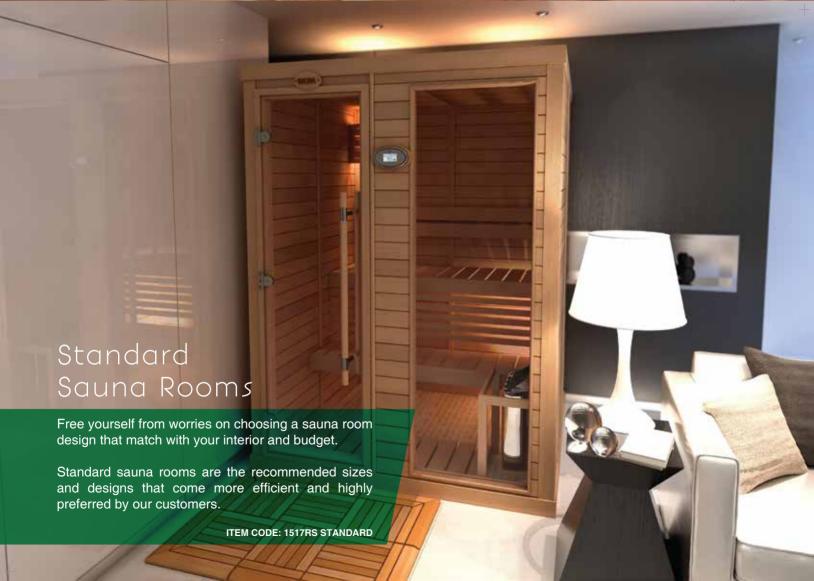

# STANDARD SAUNA ROOM LAYOUT

See more sauna room layouts at www.sawo.com

11

1964mm

### Customized Sauna Rooms

Yes, SAWO can make sauna rooms according to your specific layout and wishes. You may combine different wood materials, add big and smaller windows, adjust bench height, change door design, choose the desired heater, and decorate the sauna with accessories from our wide selection.