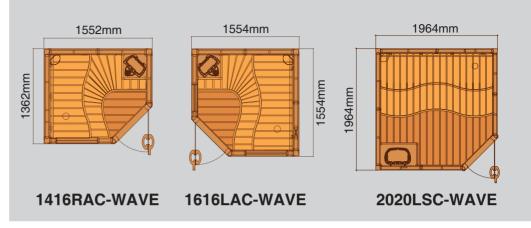

# STANDARD SAUNA ROOM LAYOUT

See more sauna room layouts at www.sawo.com

11

1964mm

### Customized Sauna Rooms

Yes, SAWO can make sauna rooms according to your specific layout and wishes. You may combine different wood materials, add big and smaller windows, adjust bench height, change door design, choose the desired heater, and decorate the sauna with accessories from our wide selection.