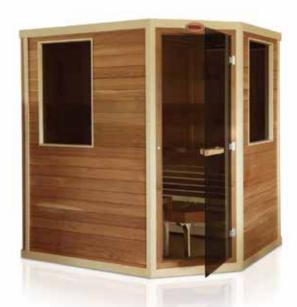

# Wave

Wave sauna rooms offer a relaxing view of sauna interiors.

Benches follow the natural form of a wave making you feel more comfortable when sitting or laying inside the sauna.

One may wish to have small or huge wave sauna in Cedar or Aspen Wood.