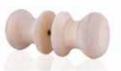

# Vertical Door Handles

The new glass door has three different choices of handles namely Arc Full Wood, Straight Full Wood and Metal Accent. Available in Cedar, Aspen & Pine.

Straight Full Wood