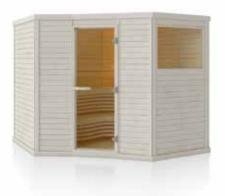

# Classic

Classic design presents the traditional Finnish sauna beauty.

Each of the wood piece are symmetrically and neatly arranged to carry the signature of an essential sauna.

ITEM CODE: 1416RS

9