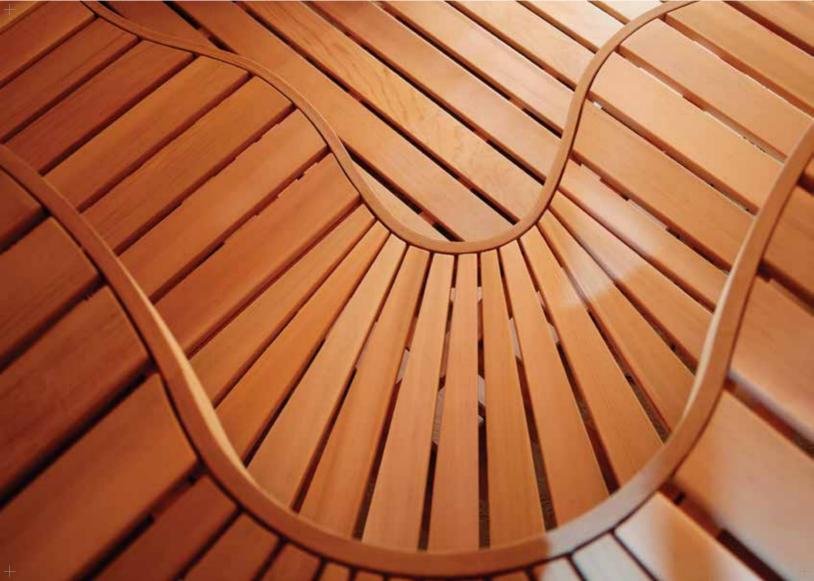

# Wave

Wave sauna rooms offer a relaxing view of sauna interiors.

Benches follow the natural form of a wave making you feel more comfortable when sitting or laying inside the sauna.

One may wish to have small or huge wave sauna in Cedar or Aspen Wood.