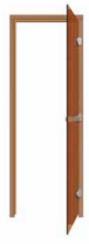

# Sauna Doors

SAWO sauna doors are known for their durability. The frame is made of different wood texture laminates that prevents wood warping due to heat or cold temperature.

Doors are available in full wooden panels & wooden panels with a window or full glass.

ITEM CODE: 731-4SCD SIZE: (W)790 x (H)1890

**ITEM CODE**: 730-4SCD **SIZE**: (W)690 x (H)1890

16