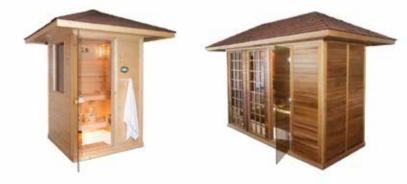

# Outdoor Sauna Rooms

Outdoor sauna rooms are with beautifully lacquered walls and high enduring shingle roof to resist severe weather conditions. They are at their best when placed near swimming pools or bathing facilities.