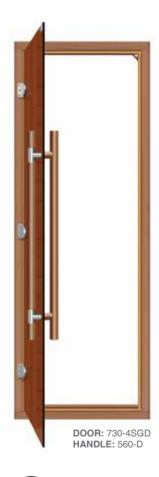

# Sauna Doors

SAWO sauna doors are known for their durability. The frame is made of different wood texture laminates that prevents wood warping due to heat or cold temperature.

Doors are available in full wooden panels & wooden panels with a window or full glass.

ITEM CODE: 734-4SA SIZE: (W)690 x (H)1890

ITEM CODE: 736-4SCA SIZE: (W)915 x (H)2032

ITEM CODE: 735-4SCA SIZE: (W)690 x (H)1890

**ITEM CODE**: 730-3SGD **SIZE**: (W)690 x (H)1890

ITEM CODE: 731-3SGD SIZE: (W)790 x (H)1890

# Vertical Door Handles

The new glass door has three different choices of handles namely Arc Full Wood, Straight Full Wood and Metal Accent. Available in Cedar, Aspen & Pine.

Straight Full Wood