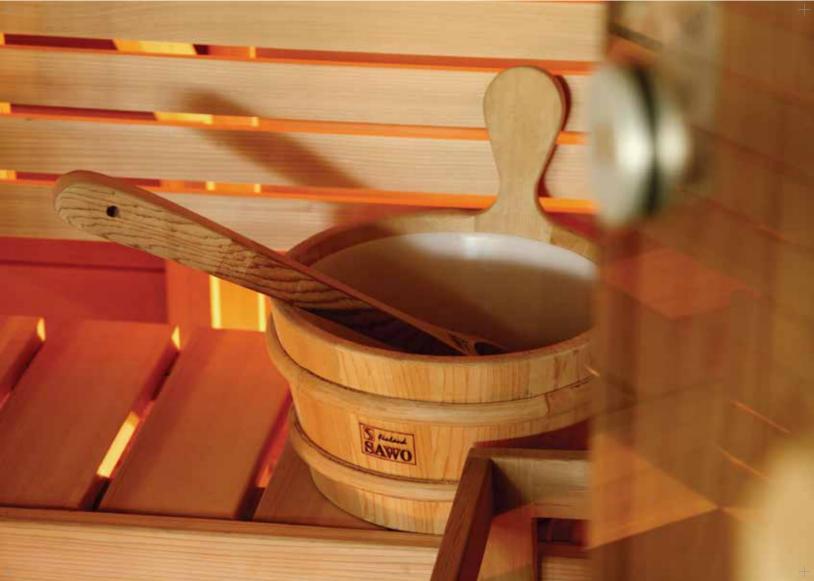

# Other Accessories

Compliment your sauna with best possible accessories. SAWO has a wide range of sauna accessories from thermometers, hygrometers, pails, clocks to sauna aromas.

Check our website for complete assortment or ask for separate catalog.

Wooden Pillow 512-D

Clock 531-D

**Light Cover** 917-D

Thermo/Hygrometer 224-THD

**Ladel** 440-D

Sandtimer 553-D

19

Mini X