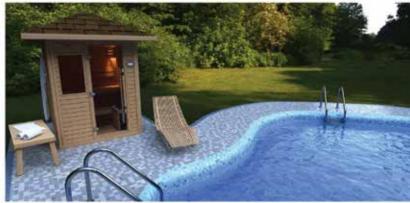

# Outdoor Sauna Rooms

Outdoor sauna rooms are with beautifully lacquered walls and high enduring shingle roof to resist severe weather conditions. They are at their best when placed near swimming pools or bathing facilities.