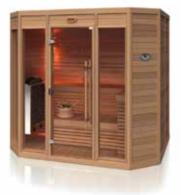

# Outdoor Sauna Rooms

Outdoor sauna rooms are with beautifully lacquered walls and high enduring shingle roof to resist severe weather conditions. They are at their best when placed near swimming pools or bathing facilities.