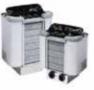

Helius

Taurus

Sauna Heaters

Sauna heater is the heart of every sauna. SAWO sauna heaters come in many designs and sizes to give your sauna room the best possible look and feel. Available from 3kW up to 24kW.

Check our website www.sawo.com for different designs to find the right heater for your sauna.

Aries

Wall Aries

Corner Aries

Round Tower

Wall Tower

Corner Tower

www.sawo.com | info@sawo.com