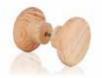

# Door Handles

SAWO Door Handle Slim with Magnetic Lock, hevy duty.

ITEM CODE: 563-A **SIZE:** (W)270 x (H)130

ITEM CODE: 566-P **SIZE:** (Ø)90 x (H)55

ITEM CODE: 568-D **SIZE:** (W)260 x (H)45

ITEM CODE: 565-A **SIZE:** (Ø)65 x (H)70