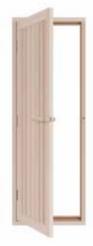

# Sauna Doors

SAWO sauna doors are known for their durability. The frame is made of different wood texture laminates that prevents wood warping due to heat or cold temperature.

Doors are available in full wooden panels & wooden panels with a window or full glass.

ITEM CODE: 734-4SA SIZE: (W)690 x (H)1890

ITEM CODE: 736-4SCA SIZE: (W)915 x (H)2032

ITEM CODE: 735-4SCA SIZE: (W)690 x (H)1890

**ITEM CODE**: 730-3SGD **SIZE**: (W)690 x (H)1890

ITEM CODE: 731-3SGD SIZE: (W)790 x (H)1890