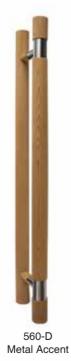

# Vertical Door Handles

The new glass door has three different choices of handles namely Arc Full Wood, Straight Full Wood and Metal Accent. Available in Cedar, Aspen & Pine.

Straight Full Wood