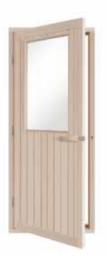

# Sauna Doors

SAWO sauna doors are known for their durability. The frame is made of different wood texture laminates that prevents wood warping due to heat or cold temperature.

Doors are available in full wooden panels & wooden panels with a window or full glass.

ITEM CODE: 734-4SA SIZE: (W)690 x (H)1890

ITEM CODE: 736-4SCA SIZE: (W)915 x (H)2032

ITEM CODE: 735-4SCA SIZE: (W)690 x (H)1890

**ITEM CODE**: 730-3SGD **SIZE**: (W)690 x (H)1890

ITEM CODE: 731-3SGD SIZE: (W)790 x (H)1890