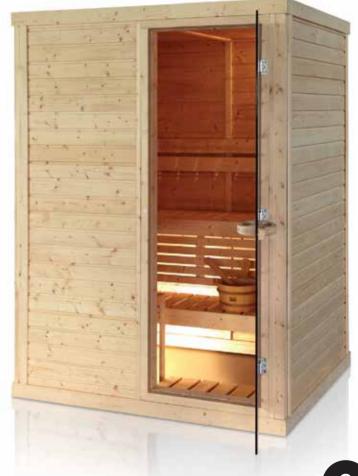

# STANDARD SAUNA ROOM LAYOUT

See more sauna room layouts at www.sawo.com

11

1964mm