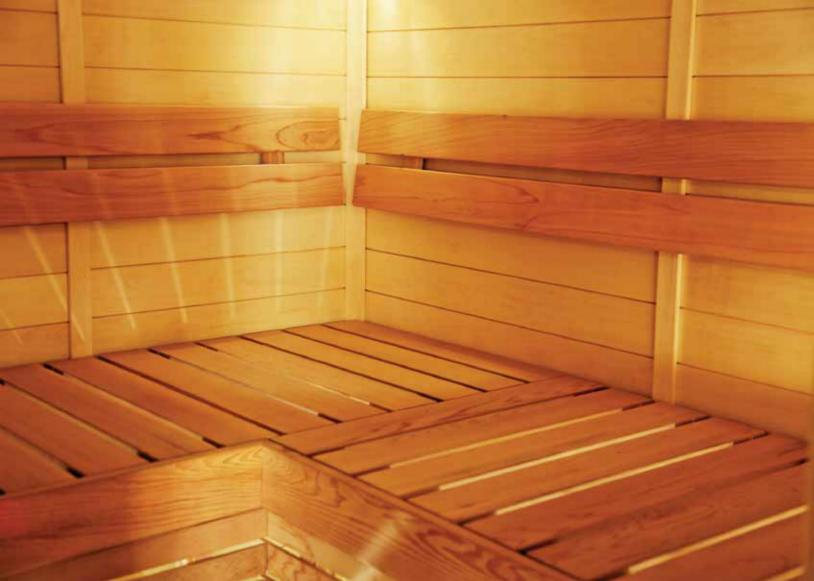

# Classic

Classic design presents the traditional Finnish sauna beauty.

Each of the wood piece are symmetrically and neatly arranged to carry the signature of an essential sauna.

ITEM CODE: 1416RS

9