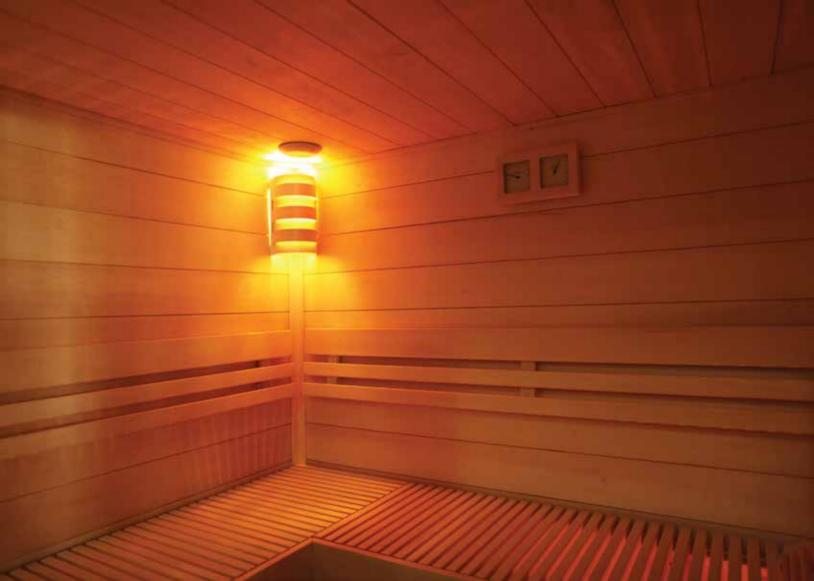

# The Finnish Sauna Room

SAWO sauna rooms are designed by Finnish know-how that resembles their culture and tradition. Only the finest of the soft woods, Cedar, Aspen and Spruce are used for SAWO sauna rooms. Each of these woods have their own distinct characters for a rejuvenating sauna.

# Wave

Wave sauna rooms offer a relaxing view of sauna interiors.

Benches follow the natural form of a wave making you feel more comfortable when sitting or laying inside the sauna.

One may wish to have small or huge wave sauna in Cedar or Aspen Wood.

# Piano

Sleek bench design. The piano design sauna rooms have narrow cut bench timber that gives contrast to light and wall panels.

The fully covered thin-line wood benches have an infinity impression while relaxing inside the sauna.

# Classic

Classic design presents the traditional Finnish sauna beauty.

Each of the wood piece are symmetrically and neatly arranged to carry the signature of an essential sauna.

ITEM CODE: 1416RS

9