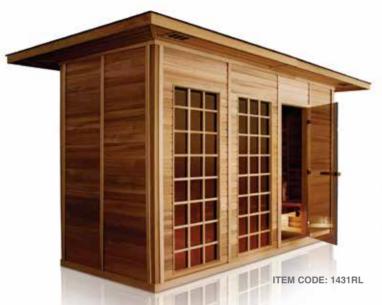

### Customized Sauna Rooms

Yes, SAWO can make sauna rooms according to your specific layout and wishes. You may combine different wood materials, add big and smaller windows, adjust bench height, change door design, choose the desired heater, and decorate the sauna with accessories from our wide selection.

ITEM CODE: 1620RL

13