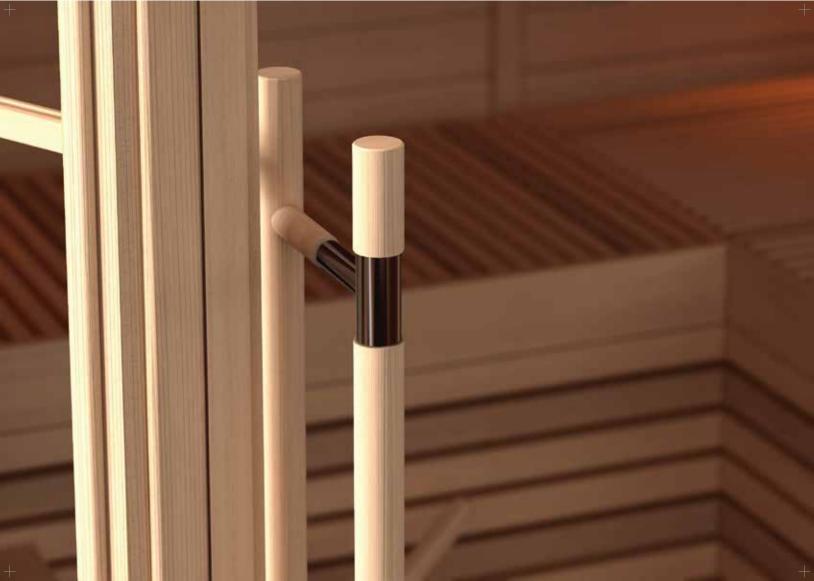

# Vertical Door Handles

The new glass door has three different choices of handles namely Arc Full Wood, Straight Full Wood and Metal Accent. Available in Cedar, Aspen & Pine.

Straight Full Wood