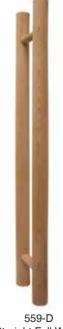

# Vertical Door Handles

The new glass door has three different choices of handles namely Arc Full Wood, Straight Full Wood and Metal Accent. Available in Cedar, Aspen & Pine.

Straight Full Wood