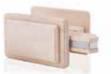

# Door Handles

SAWO Door Handle Slim with Magnetic Lock, hevy duty.

ITEM CODE: 563-A **SIZE:** (W)270 x (H)130

ITEM CODE: 566-P **SIZE:** (Ø)90 x (H)55

ITEM CODE: 568-D **SIZE:** (W)260 x (H)45

ITEM CODE: 565-A **SIZE:** (Ø)65 x (H)70