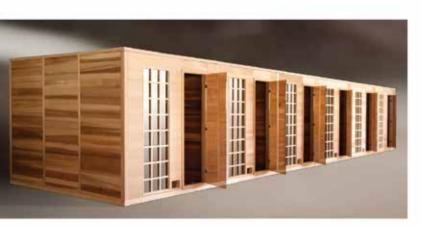

# STANDARD SAUNA ROOM LAYOUT

See more sauna room layouts at www.sawo.com

11

1964mm

### Customized Sauna Rooms

Yes, SAWO can make sauna rooms according to your specific layout and wishes. You may combine different wood materials, add big and smaller windows, adjust bench height, change door design, choose the desired heater, and decorate the sauna with accessories from our wide selection.