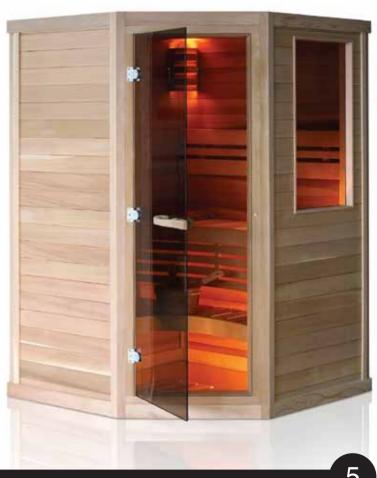

# Wave

Wave sauna rooms offer a relaxing view of sauna interiors.

Benches follow the natural form of a wave making you feel more comfortable when sitting or laying inside the sauna.

One may wish to have small or huge wave sauna in Cedar or Aspen Wood.