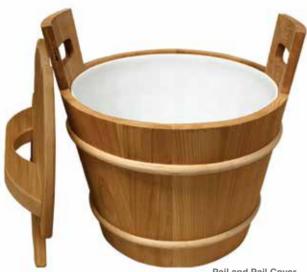

ITEM CODE: 567-P **SIZE:** (W)40 x (H)235

Pail and Pail Cover 381-D • 381-COV-D