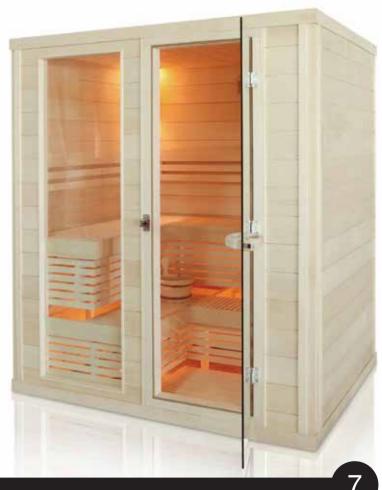

# STANDARD SAUNA ROOM LAYOUT

See more sauna room layouts at www.sawo.com

11

1964mm